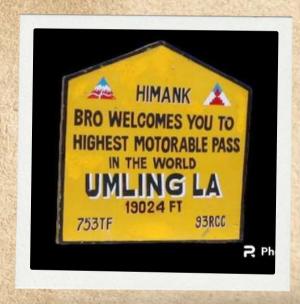

## Introduction

"A Ladakh bike tour with K2K Expeditions, an experienced leader in bike expeditions to Ladakh, Bhutan, Spiti, and across India, is more than just a journey—it's an adventure crafted to create lasting memories. With expertise in organizing seamless expeditions, K2K Expeditions ensures a well–structured experience combining breathtaking routes, expert guidance, and a focus on safety. These tours are thoughtfully planned, blending stunning landscapes, cultural exploration, and camaraderie among fellow riders. K2K Expeditions transforms the thrill of biking into an unforgettable story, making every mile an adventure worth sharing."





# Destination Highlights







Nubra



Pangong



Hanle



Umling-la





#### **K2K EXPEDITIONS**



## Short Itinerary



- DAY 1: LEH ARRIVAL
- DAY 2: LEH LOCAL
- DAY 3: LEH TO NUBRA
- DAY 4: NUBRA TO PANGONG
- DAY 5: PANGONG TO LEH
- DAY 6: DEPARTURE

### DATES

APRIL 9,13,17,21,25,29

> MAY 3,7,11,15





#### **K2K EXPEDITIONS**

## Exclusions

 Personal expenses like Telephone, Laundry, Tips and Table Drinks etc.

- Any type of insurance-Medical, Accidental, theft
- Any Airfare / Rail fare other than what in mentioned in "Inclusions"
- · Airport, Railway station or Bus stop pick up or drop
- Cost of any spare part which will be used due to the accidental damage incurred when the motorbike is in rider's possession.
- Cost incurred to transfer or tow the motorbike in case it is dropped on the way.
- Vehicle servicing or maintenance cost
- A