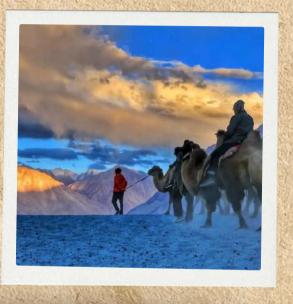

## Introduction

"A Ladakh bike tour with K2K Expeditions, an experienced leader in bike expeditions to Ladakh, Bhutan, Spiti, and across India, is more than just a journey—it's an adventure crafted to create lasting memories. With expertise in organizing seamless expeditions, K2K Expeditions ensures a well–structured experience combining breathtaking routes, expert guidance, and a focus on safety. These tours are thoughtfully planned, blending stunning landscapes, cultural exploration, and camaraderie among fellow riders. K2K Expeditions transforms the thrill of biking into an unforgettable story, making every mile an adventure worth sharing."





# Destination Highlights







Nubra



Pangong



Hanle



Umling-la





#### **K2K EXPEDITIONS**



## Short Itinerary



- DAY 1: LEH ARRIVAL
- DAY 2: LEH LOCAL
- DAY 3: LEH TO NUBRA
- DAY 4: NUBRA TO PANGONG
- DAY 5: PANGONG TO LEH
- DAY 6: DEPARTURE

### DATES

APRIL 9,13,17,21,25,29

> MAY 3,7,11,15





#### **K2K EXPEDITIONS**

## Exclusions

 Personal expenses like Telephone, Laundry, Tips and Table Drinks etc.

- Any type of insurance-Medical, Accidental, theft
- Any Airfare / Rail fare other than what in mentioned in "Inclusions"
- · Airport, Railway station or Bus stop pick up or drop
- Cost of any spare part which will be used due to the accidental damage incurred when the motorbike is in rider's possession.
- Cost incurred to transfer or tow the motorbike in case it is dropped on the way.
- Vehicle serv