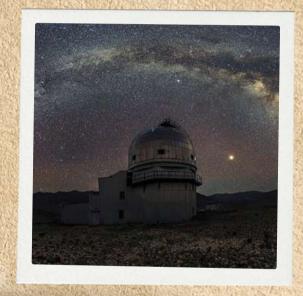

## Introduction

"A Ladakh bike tour with K2K Expeditions, an experienced leader in bike expeditions to Ladakh, Bhutan, Spiti, and across India, is more than just a journey—it's an adventure crafted to create lasting memories. With expertise in organizing seamless expeditions, K2K Expeditions ensures a well–structured experience combining breathtaking routes, expert guidance, and a focus on safety. These tours are thoughtfully planned, blending stunning landscapes, cultural exploration, and camaraderie among fellow riders. K2K Expeditions transforms the thrill of biking into an unforgettable story, making every mile an adventure worth sharing."





# Destination Highlights







Nubra



Pangong



Hanle



Umling-la





#### **K2K EXPEDITIONS**



## Short Itinerary



- DAY 1: LEH ARRIVAL
- DAY 2: LEH LOCAL
- DAY 3: LEH TO NUBRA
- DAY 4: NUBRA TO PANGONG
- DAY 5: PANGONG TO LEH
- DAY 6: DEPARTURE

### DATES

APRIL 9,13,17,21,25,29

> MAY 3,7,11,15





#### **K2K EXPEDITIONS**

## Exclusions

 Personal expenses like Telephone, Laundry, Tips and Table Drinks etc.

- Any type of insurance-Medical, Accidental, theft
- Any Airfare / Rail fare other than what in mentioned in "Inclusions"
- · Airport, Railway station or Bus stop pick up or drop
- Cost of any spare part which will be used due to the accidental damage incurred when the motorbike is in rider's possession.
- Cost incurred to transfer or tow the motorbike in case it is dropped on the way.
- Vehicle servicing or maintenance