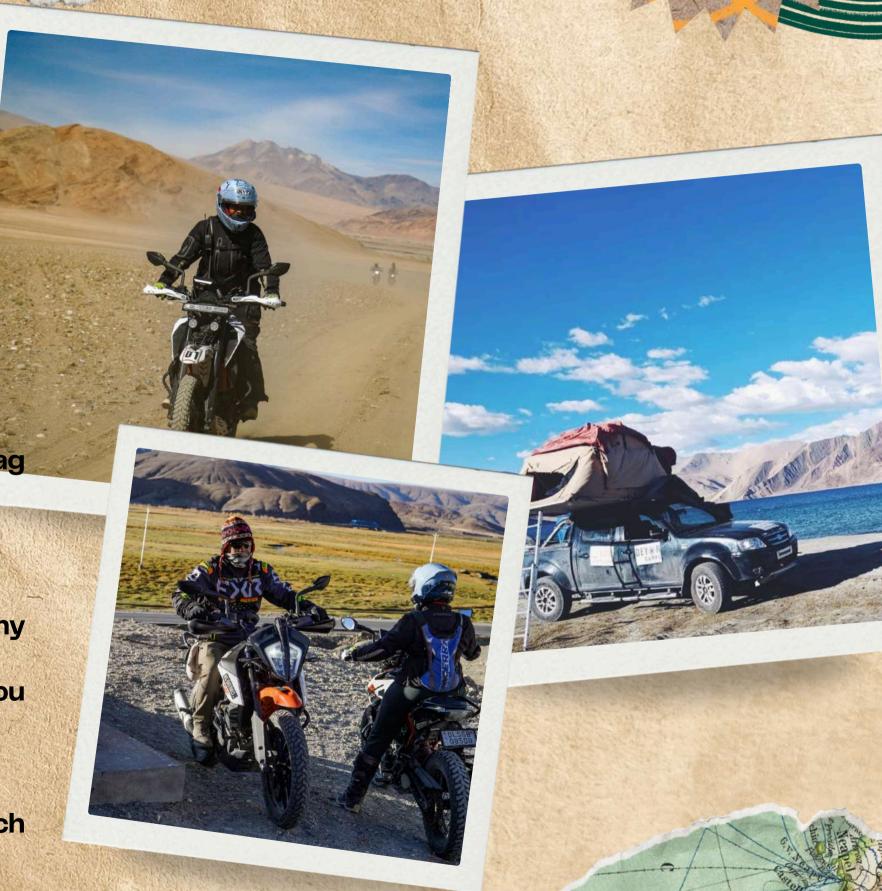

## Introduction

"A Ladakh bike tour with K2K Expeditions, an experienced leader in bike expeditions to Ladakh, Bhutan, Spiti, and across India, is more than just a journey—it's an adventure crafted to create lasting memories. With expertise in organizing seamless expeditions, K2K Expeditions ensures a well–structured experience combining breathtaking routes, expert guidance, and a focus on safety. These tours are thoughtfully planned, blending stunning landscapes, cultural exploration, and camaraderie among fellow riders. K2K Expeditions transforms the thrill of biking into an unforgettable story, making every mile an adventure worth sharing."

- DAY 11: AMRITSAR TO SRINAGAR
- DAY 12: SRINAGAR TO KARGIL
- DAY 13: KARGIL TO LEH
- DAY 14: LEH TO NUBRA
- DAY 15: NUBRA TO PANGONG
- DAY 16: PANGONG TO HANLE
- DAY 17: HANLE TO UMLIMG LA
- DAY 18: HANLE TO LEH
- DAY 19: LEH TO SARCHU
- DAY 20: SARCHU TO MANALI
- DAY 21: DEPARTURE