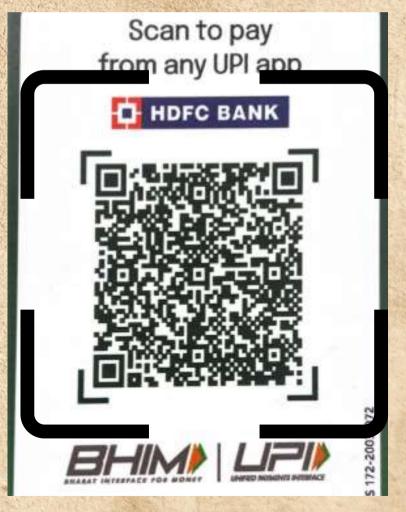

## <sup>9</sup> Payment Details

NAME K2K EXPEDITIONS **BANK HDFC BANK ACCOUNT NAME ADVENTURE EXPEDITIONS PVT. LTD ACCOUNT TYPE CURRENT ACCOUNT** ACCOUNT NO. 50200088818381 **IFSC HDFC0000921** 

# SCAN