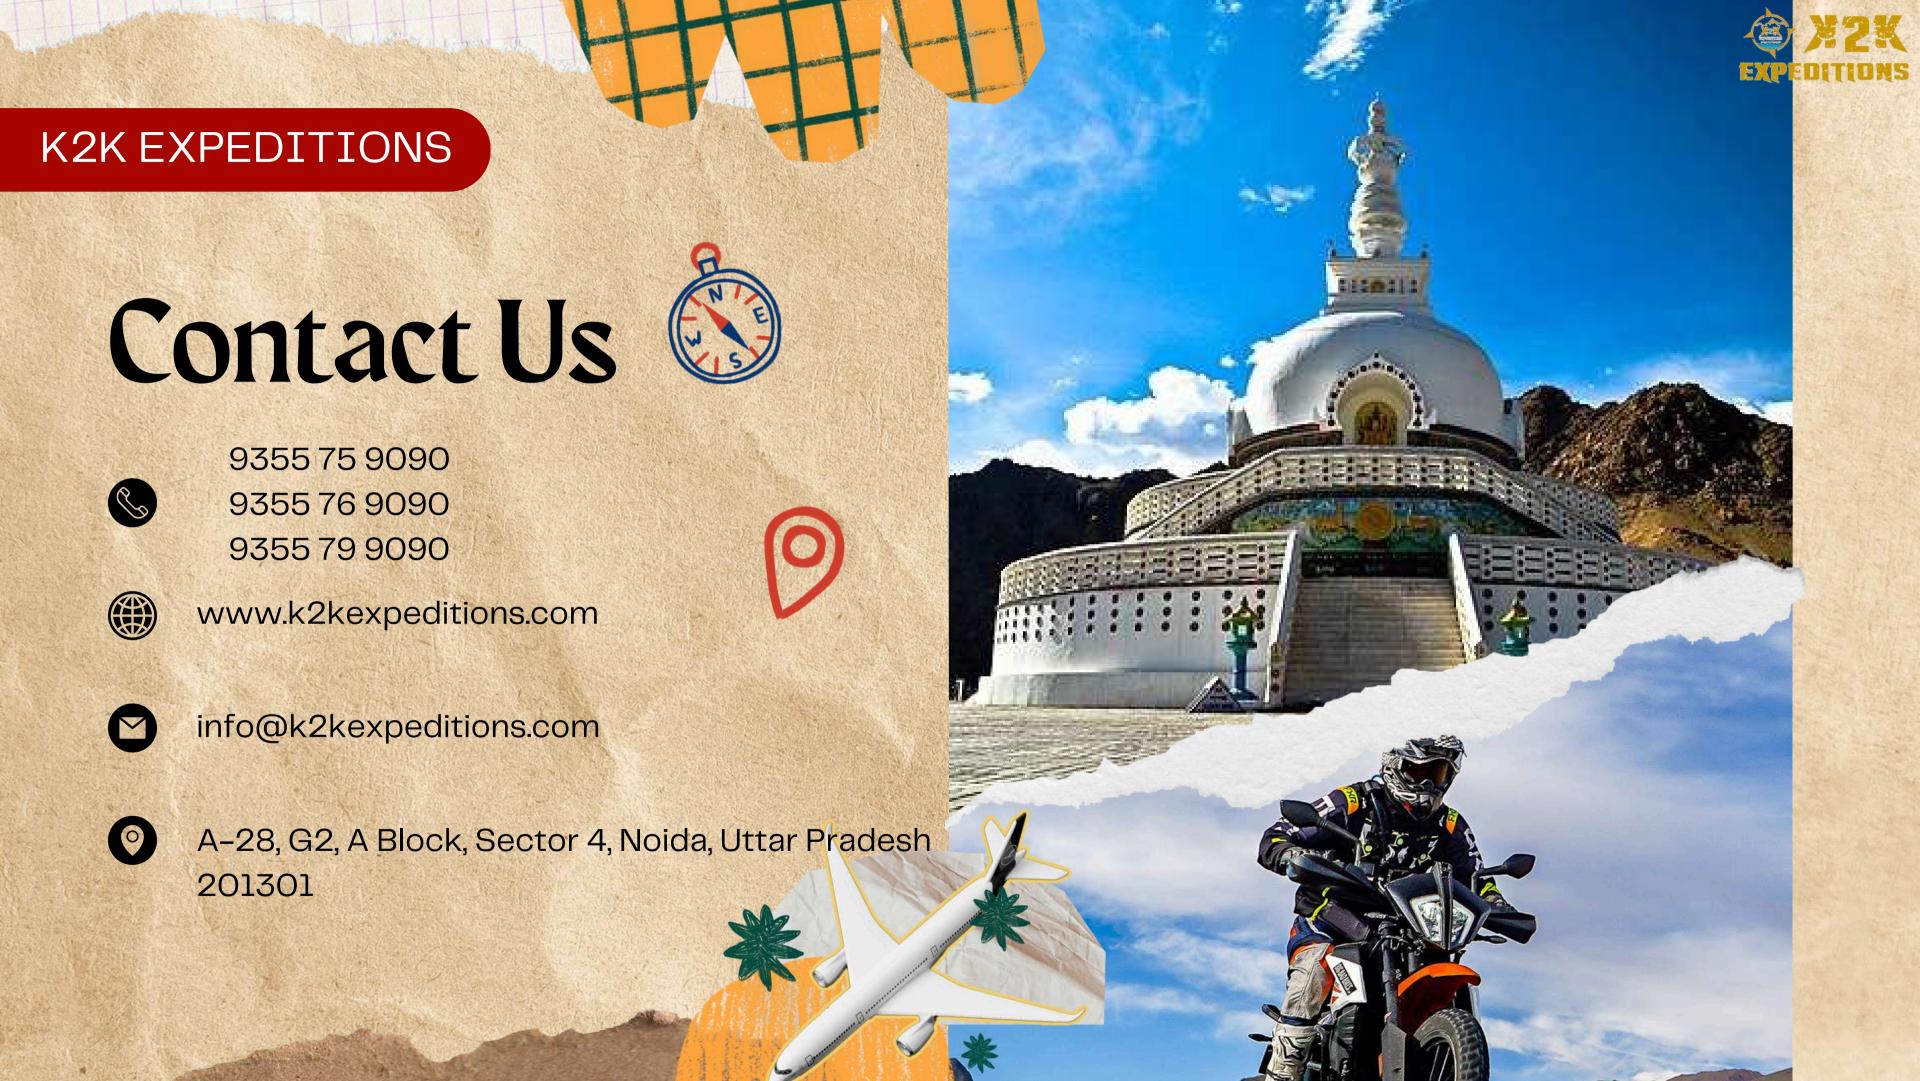

## <sup>9</sup> Payment Details

NAME K2K EXPEDITIONS **BANK HDFC BANK ACCOUNT NAME ADVENTURE EXPEDITIONS PVT. LTD ACCOUNT TYPE CURRENT ACCOUNT** ACCOUNT NO. 50200088818381 **IFSC HDFC0000921** 