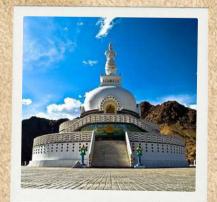

akh bike tour with K2K Expeditions, an experienced leader in bike expeditions to Ladakh, Bhutan, Spiti, and across India, is more than just a journey—it's an adventure crafted to create lasting memories. With expertise in organizing seamless expeditions, K2K Expeditions ensures a well–structured experience combining breathtaking routes, expert guidance, and a focus on safety. These tours are thoughtfully planned, blending stunning landscapes, cultural exploration, and camaraderie among fellow riders. K2K Expeditions transforms the thrill of biking into an unforgettable story, making every mile an adventure worth sharing."



## Destination Highlights



KanayaKumari



Rameshwaram



**Bangalore** 



**Hyderabad** 



Nagpur



**Jhansi** 



Delhi



**Amritsar** 



Srinagar



Kargil



Leh



Nubra



**Pangong** 



Hanle



Sarchu



Manali

























## Short Itinerary



- Day 1: KANYAKUMARI ARRIVAL
- DAY 2: KANAYAKUMARI TO RAMESHWARAM
- DAY 3: RAMESHWARAM TO BENGALURU
- DAY 4: BENGALURU TO HYDERABAD
- DAY 5: HYDERABAD TO NAGPUR
- DAY 6: NAGPUR TO JHANSI
- DAY 7: JHANSI TO DELHI
- DAY 8: DELHI REST DAY
- DAY 9: DELHI TO AMRITSAR
- DAT 10: AMRITSAR LOCAL



- DAY 11: AMRITSAR TO SRINAGAR
- DAY 12: SRINAGAR TO KARGIL
- DAY 13: KARGIL TO LEH
- DAY 14: LEH TO NUBRA
- DAY 15: NUBRA TO PANGONG
- DAY 16: PANGONG TO HANLE
- DAY 17: HANLE TO UMLIMG LA
- DAY 18: HANLE TO LEH
- DAY 19: LEH TO SARCHU
- DAY 20: SARCHU TO MANALI
- DAY 21: DEPARTURE



## Inclusions





- Accommodation on Triple sharing for singles / Double for couples
- Breakfast (Day 2 to Day 21)