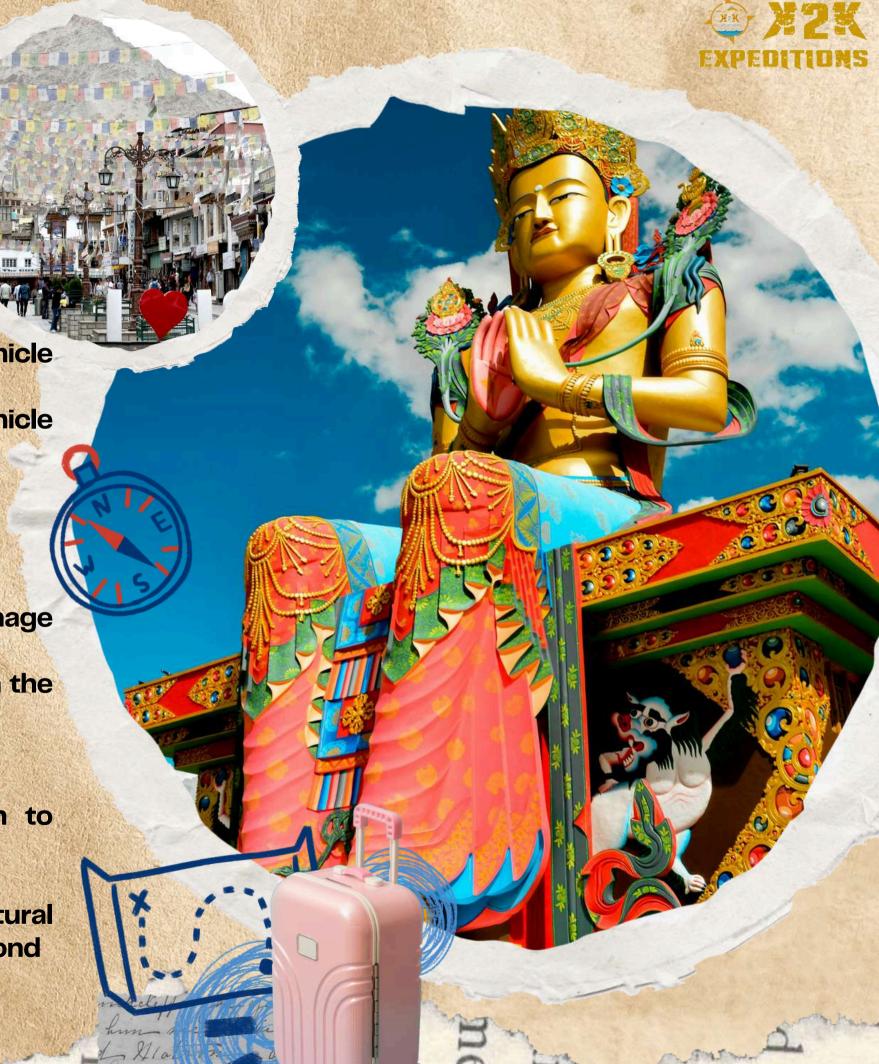

## Introduction

"A Ladakh bike tour with K2K Expeditions, an experienced leader in bike expeditions to Ladakh, Bhutan, Spiti, and across India, is more than just a journey—it's an adventure crafted to create lasting memories. With expertise in organizing seamless expeditions, K2K Expeditions ensures a well–structured experience combining breathtaking routes, expert guidance, and a focus on safety. These tours are thoughtfully planned, blending stunning landscapes, cultural exploration, and camaraderie among fellow riders. K2K Expeditions transforms the thrill of biking into an unforgettable story, making every mile an adventure worth sharing."

**Amritsar** 

Srinagar

Kargil

Leh

Nubra

**Pangong** 

Hanle

Sarchu