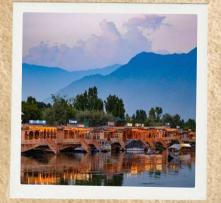

# Introduction

"A Ladakh bike tour with K2K Expeditions, an experienced leader in bike expeditions to Ladakh, Bhutan, Spiti, and across India, is more than just a journey—it's an adventure crafted to create lasting memories. With expertise in organizing seamless expeditions, K2K Expeditions ensures a well–structured experience combining breathtaking routes, expert guidance, and a focus on safety. These tours are thoughtfully planned, blending stunning landscapes, cultural exploration, and camaraderie among fellow riders. K2K Expeditions transforms the thrill of biking into an unforgettable story, making every mile an adventure worth sharing."



## Destination Highlights



KanayaKumari



Rameshwaram



**Bangalore** 



**Hyderabad** 



Nagpur



**Jhansi** 



Delhi



**Amritsar** 



Srinagar



Kargil



Leh



Nubra



**Pangong** 



Hanle



Sarchu



Manali

























## Short Itinerary



- Day 1: KANYAKUMARI ARRIVAL
- DAY 2: KANAYAKUMARI TO RAMESHWARAM
- DAY 3: RAMESHWARAM TO BENGALURU
- DAY 4: BENGALURU TO HYDERABAD
- DAY 5: HYDERABAD TO NAGPUR
- DAY 6: NAGPUR TO JHANSI
- DAY 7: JHANSI TO DELHI
- DAY 8: DELHI REST DAY
- DAY 9: DELHI TO AMRITSAR
- DAT 10: AMRITSAR LOCAL



- DAY 11: AMRITSAR TO SRINAGAR
- DAY 12: SRINAGAR TO KARGIL
- DAY 13: KARGIL TO LEH
- DAY 14: LEH TO NUBRA
- DAY 15: NUBRA TO PANGONG
- DAY 16: PANGONG TO HANLE
- DAY 17: HANLE TO UMLIMG LA
- DAY 18: HANLE TO LEH
- DAY 19: LEH TO SARCHU
- DAY 20: SARCHU TO MANALI
- DAY 21: DEPARTURE



## Inclusions





- Accommodation on Triple sharing for singles / Double for couples
- Break