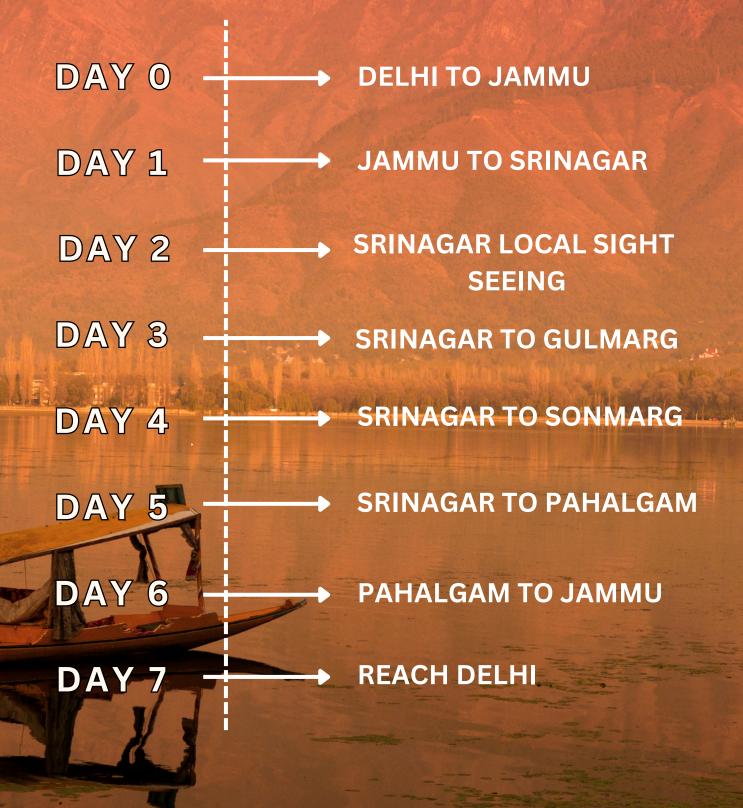

### BRIEF ITTINERARY (DELHI TO DELHI)

#### DAY O - DELHI TO JAMMU

- We start our journey to the place called "HEAVEN ON EARTH KASHMIR" from Delhi. Departure at around 8 pm.
- Stop for dinner at a roadside restaurant.

#### DAY 1 - JAMMU TO SRINAGAR

- Arrival in Jammu, transfer to Srinagar & check in to your hotel.
- Have your dinner & take rest for the night

#### DAY 2 - SRINAGAR LOCAL SIGHTSEEING

- Checkout from the hotel & proceed for srinagar sightseeing.
- Visit Chashma shahi, Nishat Garden, Shalimar Garden, Shankaracharya temple & Tulip Garden.
- Conclude your sightseeing by visiting the beautiful Hazaratbal Mosque, known for housing the hair of Prophet Mohammed. In evening check in your houseboat & enjoy shikara ride afterwards.
- Overnight stay in Houseboat

#### DAY 3 - SRINAGAR TO GULMARG

- After Breakfast proceed towards Gulmarg (The Meadow of Flowers). Gulmarg has one of the most beautiful summer resort/winter Ski resorts in the valley, also the World's highest 18 Hole Golf Course.
- You can have a gondola ride (excluded from the package) from
- Gulmarg to Khilanmarg (Alt 3100 Mt.) to have a real view at natural beauty of the summer also view of Nanga Parvat (Alt. 8137 Mt.) in Cloudless Days and full snow view in winter.
- You can have a pony ride (excluded from the package) in the open field to Visits seven springs and to a Alpather lake (Alt. 3843 Mt.) which remains frozen until June.
- Visit Drung waterfall while coming back to srinagar. Back to Srinagar and Overnight stay at hotel.

#### DAY 4 - SRINAGAR TO SONMARG

- After breakfast, proceed towards Sonmarg (Meadows of Gold). Sonamarg lies at the head of the Sindh valley.
- The drive-through here presents a spectacular face of the countryside; Sonamarg is the beginning of the enchanted journey into a natural wonderland, Surrounded by pine forest mountains upto 5300 meters high.
- The valley is divided by a spur of the "Thajiwas Range Mountains" one can have a pony ride to visit Thajiwas Glacier where snow remains round the year, the major attraction at Sonamarg in summer months.
- Followed by an overnight stay at Hotel in srinagar.

#### DAY 5 - SRINAGAR TO PAHALGAM

- After breakfast start your drive towards Pahalgam.
- Aru Valley, Betaab Valley & Chandanwari (if time allows).
- We'll visit the beautiful Aru & Betaab Valley in Pahalgam. Made famous when the movie "Betaab" was shot here. This beautiful local and now tourist hotspot has manicured lawns running next to a clear stream. We then head towards Aru Valley. A large green meadow during summer, it has been a location for the shooting of many Bollywood movies.
- In winters, it looks like a mountain meadow in Switzerland a mix of white and green, with towering imposing snowy white cliffs in the background.

#### DAY 6 - PAHALGAM TO JAMMU

- After breakfast checkout from the hotel & start your journey back to Jammu.
- Reach Jammu & Later board the bus towards Delhi

#### DAY 7 - REACH DELHI

)+91-9355759090 O k2k\_expeditions 🌐 www.k2kexpeditions.com

- Volvo/Train transfers from Delhi to Jammu & back
- Entire sightseeing by tempo traveler/ cab.
- Pickup & drop from airport (Airport transportation service is available for pick-up before 12 PM and drop-off before 12 PM.)
- Accommodation for 5 nights on double/triple/quad sharing.
- Stay in 3 Star Premium properties.
- A Total 10 meals (5 breakfast & 5 dinners)
- Pahalgam Union Taxi for Aru, Betab & Chandanwari (if road is open).
- Driver night charges, toll taxes, parking charges, etc.
- Team Captain for the trip
- Shikara ride for 1 hour
- Stay in Houseboat.