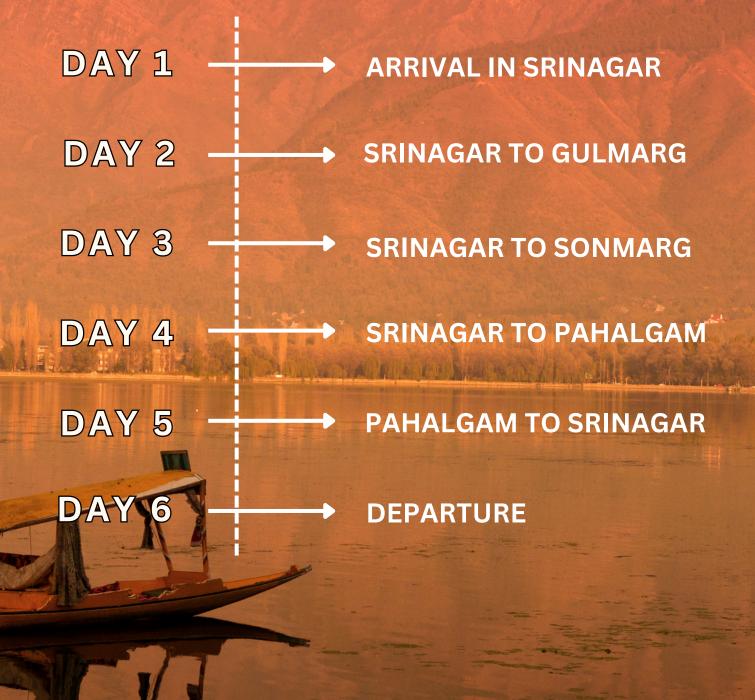

## **BRIEF ITTNERARY** (SRINAGAR TO SRINAGAR)

#### DAY 1 - JAMMU TO SRINAGAR

- Arrival in Jammu, transfer to Srinagar & check in to your hotel.
- Have your dinner & take rest for the night

#### DAY 3 - SRINAGAR TO GULMARG

- After Breakfast proceed towards Gulmarg (The Meadow of Flowers). Gulmarg has one of the most beautiful summer resort/winter Ski resorts in the valley, also the World's highest 18 Hole Golf Course.
- You can have a gondola ride (excluded from the package) from
- Gulmarg to Khilanmarg (Alt 3100 Mt.) to have a real view at natural beauty of the summer also view of Nanga Parvat (Alt. 8137 Mt.) in Cloudless Days and full snow view in winter.
- You can have a pony ride (excluded from the package) in the open field to Visits seven springs and to a Alpather lake (Alt. 3843 Mt.) which remains frozen until June.
- Visit Drung waterfall while coming back to srinagar. Back to Srinagar and Overnight stay at hotel.

#### DAY 4 - SRINAGAR TO SONMARG

- After breakfast, proceed towards Sonmarg (Meadows of Gold). Sonamarg lies at the head of the Sindh valley.
- The drive-through here presents a spectacular face of the countryside; Sonamarg is the beginning of the enchanted journey into a natural wonderland, Surrounded by pine forest mountains upto 5300 meters high.
- The valley is divided by a spur of the "Thajiwas Range Mountains" one can have a pony ride to visit Thajiwas Glacier where snow remains round the year, the major attraction at Sonamarg in summer months.
- Followed by an overnight stay at Hotel in srinagar.

#### DAY 5 - SRINAGAR TO PAHALGAM

- After breakfast start your drive towards Pahalgam.
- Aru Valley, Betaab Valley & Chandanwari (if time allows).
- We'll visit the beautiful Aru & Betaab Valley in Pahalgam. Made famous when the movie "Betaab" was shot here. This beautiful local and now tourist hotspot has manicured lawns running next to a clear stream. We then head towards Aru Valley. A large green meadow during summer, it has been a location for the shooting of many Bollywood movies.
- In winters, it looks like a mountain meadow in Switzerland a mix of white and green, with towering imposing snowy white cliffs in the background.

#### DAY 6 - PAHALGAM TO JAMMU

- After breakfast checkout from the hotel & start your journey back to Jammu.
- Reach Jammu & Later board the bus towards Delhi